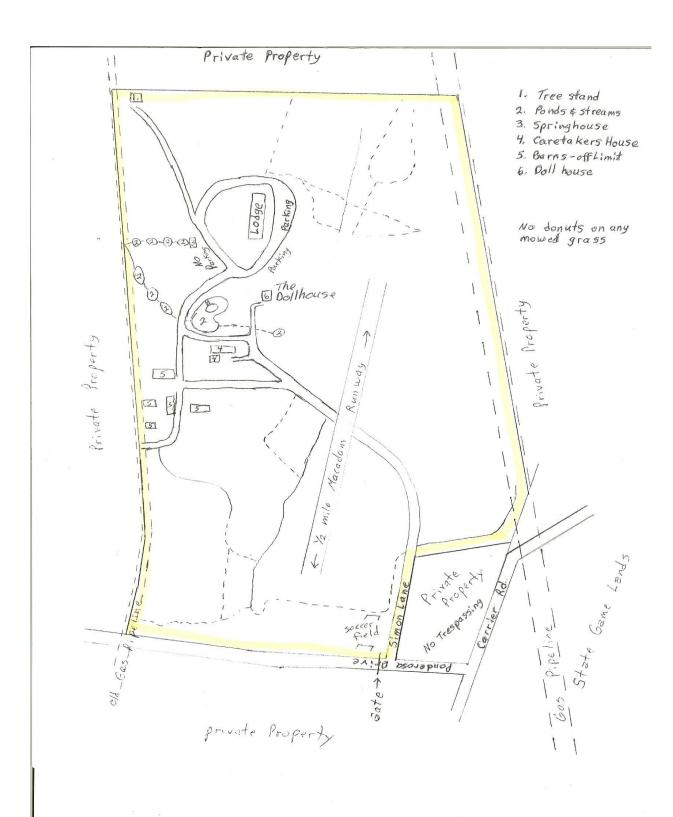

#### **Around the grounds:**

Keep within the boundaries of the property.

All barns and equipment are off limits.

Fishing is catch and release. (Barbless hooks)

No Parking / driving or ATVs on the soccer field or golf course.

No riding is permitted on the golf course or on the dirt bank directly behind the Lodge. No donuts. No spinning or throwing stones onto the grass or runway in any manner.

No racing on the runway.

Keep speed down on roads that have mowed grass beside them.