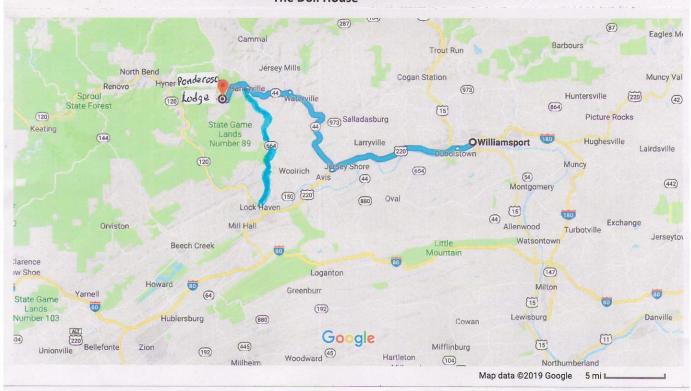

#### Directions from Williamsport, PA

#### US Hwy 220 S

Take exit 120 for PA-44 N toward Pine Creek

.....0.1 mile

Turn right to merge onto PA-44 N

.....17.6 miles

Go to top of mountain to "Stop except right turn" sign,

Turn right to stay on PA-44 N/Coudersport Pike

.....100 yds

Take the 1st left onto Carrier Road

......3.7 miles

Turn right onto Ponderosa Drive

.....100 yds

Take the 1st right onto Simon Lane

......0.3 mile

Stop, Look and cross over asphalt airstrip

#### Directions from Lock Haven, PA

**US Hwy 220** 

Take exit 111 toward Lock Haven/PA-120 W

.....0.1 mile

Turn onto Paul Mack Blvd/PA-120 W

Continue to follow PA-120

.....0.8 mile

Continue straight onto N Jay Street (Bridge)

.....0.4 mile

Turn right onto PA-664 N/Coudersport Pike

.....17.4 miles

Go to "Stop" sign

Continue straight onto PA-44 N

.....100 yds

Take 1st left onto Carrier Road

.....3.7 miles

Turn right onto Ponderosa Drive

.....100 yds

Take the 1<sup>st</sup> right onto Simon Lane

......0.3 mile

Stop, Look and cross over asphalt airstrip

Follow signs to The Doll House

or The Ponderosa Lodge