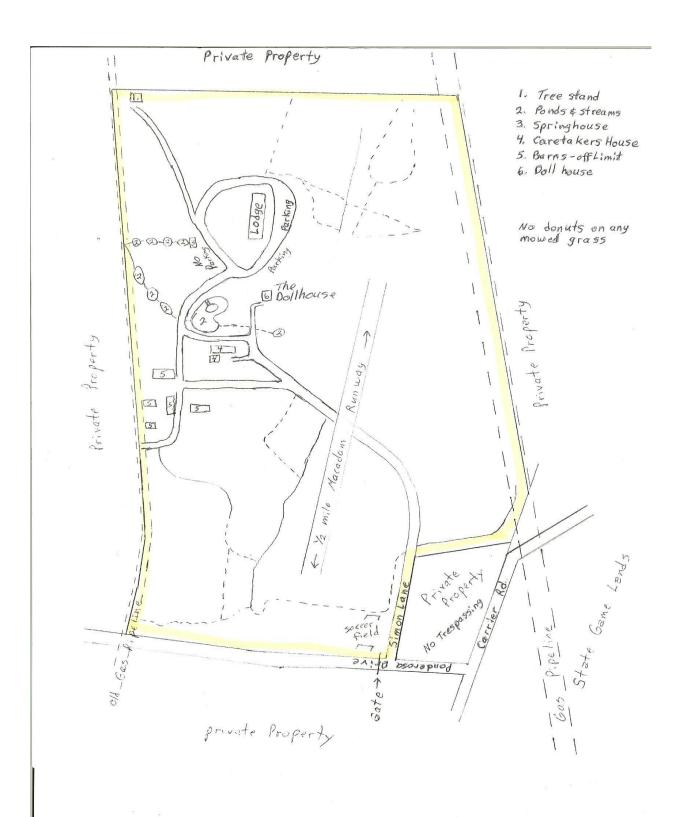

#### **Around the grounds:**

Keep within the boundaries of the property.

All barns and equipment are off limits.

Fishing is catch and release. (Barbless hooks)

No Parking / driving or ATVs on the soccer field or golf course.

### Rules and Regulations for ATVs, Snowmobiles, Motorcycles, Golf Carts, etc.

Keep ATVs, Snowmobiles, Golf Carts, etc. within the property boundaries.

Trespassing onto neighboring property is not allowed and will result in a fine.

No riding is permitted on the golf course or on the dirt bank directly behind the Lodge.

No donuts. No spinning or throwing stones onto the grass or runway in any manner.

No racing on the runway.

Keep speed down on roads that have moved grass beside them.