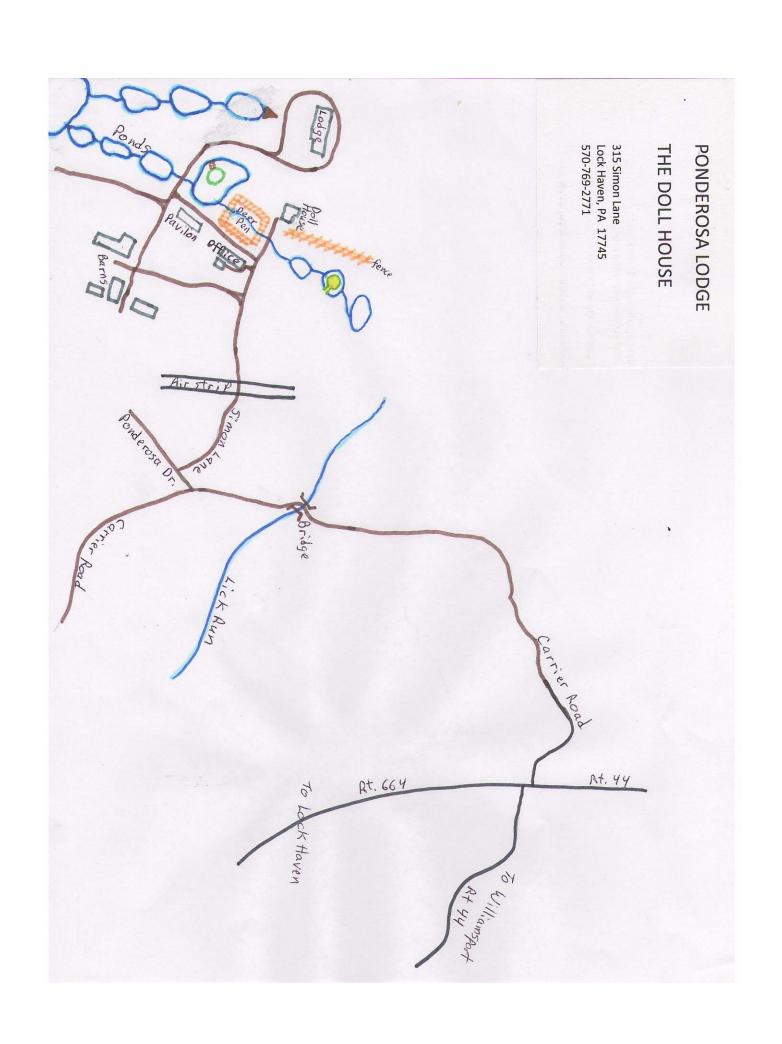

# Directions to: The Ponderosa Lodge The Doll House

#### 315 Simon Lane, Lock Haven, PA 17745

#### US Hwy 220 S

Take exit 120 for PA-44 N toward Pine Creek

.....0.1 mile

Turn right to merge onto PA-44 N

.....17.6 miles

Go to top of mountain to "Stop except right turn" sign,

Turn right to stay on PA-44 N/Coudersport Pike

.....100 yds

Take the 1st left onto Carrier Road

......3.7 miles

Turn right onto Ponderosa Drive

.....100 yds

Take the 1st right onto Simon Lane

......0.3 mile

Stop, Look and cross over asphalt airstrip

#### Directions from Lock Haven, PA

**US Hwy 220** 

Take exit 111 toward Lock Haven/PA-120 W

.....0.1 mile

Turn onto Paul Mack Blvd/PA-120 W

Continue to follow PA-120

.....0.8 mile

Continue straight onto N Jay Street (Bridge)

.....0.4 mile

Turn right onto PA-664 N/Coudersport Pike

.....17.4 miles

Go to "Stop" sign

Continue straight onto PA-44 N

.....100 yds

Take 1st left onto Carrier Road

.....3.7 miles

Turn right onto Ponderosa Drive

.....100 yds

Take the 1<sup>st</sup> right onto Simon Lane

......0.3 mile

Stop, Look and cross over asphalt airstrip

Follow signs to The Doll House

or The Ponderosa Lodge